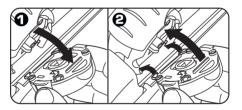

## To Replace the EasyBlade™ Plus Cartridge:

- Squeeze sides of the cartridge that is currently on your trimmer and remove.
- 2. Remove replacement cartridge from packaging.
- 3. Squeeze sides of cartridge and insert into place.
- Remember to watch the blade wear indicator on the cartridge to alert you when it is time to replace the cartridge.