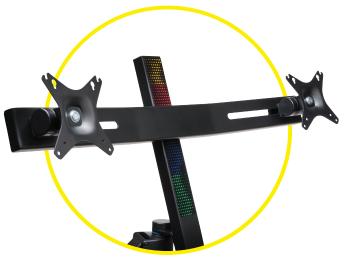

## Upgrade to 2 Screens, Increase Your Productivity SmartFit<sup>®</sup> Sit/Stand Workstation Dual Monitor Arm

- Ideal with monitors featuring either the 75mm or 100mm VESA<sup>®</sup> configuration
- Adjustable mounts allow you to slide the monitors left and right along both sides of the arm for a better fit
- Easy installation that takes only a few minutes
- Designed for use with SmartFit<sup>®</sup> Sit/Stand Workstation (K55792WW)
- Compatible with monitors up to 24"

SmartFit<sup>®</sup> Sit/Stand Workstation Dual Monitor Arm K55759WW

Kensington and the ACCO name and design are registered trademarks of ACCO Brands. Kensington The Professionals' Choice is a trademark of ACCO Brands. All other registered and unregistered trademarks are the property of their respective owners. © 2016 Kensington Computer Products Group, a division of ACCO Brands. All rights reserved. K16\_2719