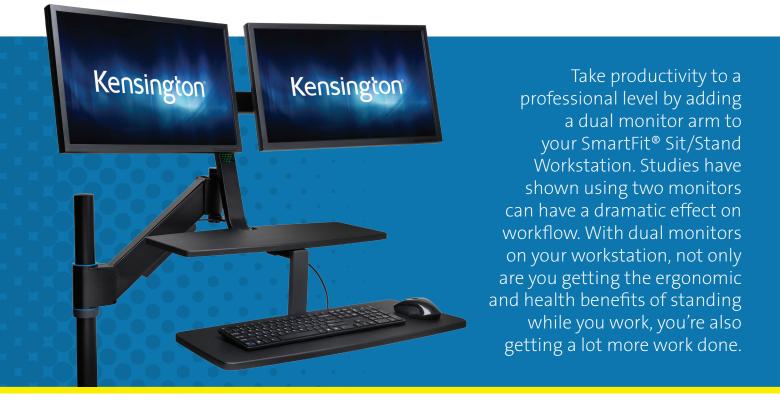

## Upgrade to 2 Screens, Increase Your Productivity SmartFit<sup>®</sup> Sit/Stand Workstation Dual Monitor Arm

- Ideal with monitors featuring either the 75mm or 100mm VESA<sup>®</sup> configuration
- Adjustable mounts allow you to slide the monitors left and right along both sides of the arm for a better fit
- Easy installation that takes only a few minutes
- Designed for use with SmartFit<sup>®</sup> Sit/Stand Workstation (K55792WW)
- Compatible with monitors up to 24"

SmartFit<sup>®</sup> Sit/Stand Workstation Dual Monitor Arm K55759WW

Kensington and the ACCO name and design are registered trademarks of ACCO Brands. Kensington The Professionals' Choice is a trademark of ACCO Brands. All other registered and unregistered trademarks are the property of their respective owners. © 2016 Kensington Computer Products Group, a division of ACCO Brands. All rights reserved. K16\_2719