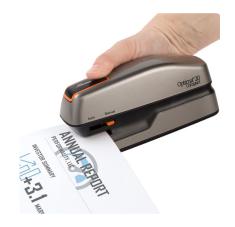

# SWINGLINE® OPTIMA® 20 COMPACT QUIET ELECTRIC STAPLER

Take advantage of fast, quiet stapling with the Optima 20 compact electric stapler. It's handheld size and battery power make it ideal for moving between conference rooms to tackle a range of stapling jobs.

## **QuickLoad™ Technology**

With QuickLoad™ technology, simply eject empty staple magazine with the press of a button.

| Color:                           | Silver                                                     |
|----------------------------------|------------------------------------------------------------|
| Sheet Capacity<br>(20 lb paper): | 20 Sheets                                                  |
| Jam Free:                        | Yes                                                        |
| QuickLoad™<br>Staple Reloading:  | Yes                                                        |
| Stapler Size:                    | Half Strip - 105 Staples                                   |
| Staple<br>Compatability:         | S.F.° 4° Premium<br>Staples and Optima™<br>Premium Staples |
| Staple Leg Length:               | 1/4"                                                       |
| Low Staple<br>Indicator:         | No                                                         |
| Paper Depth<br>Gauge:            | No                                                         |
| Stapling Modes:                  | Automatic and Manual                                       |
| Power Output:                    | Battery & Plug In                                          |
| Warranty:                        | Limited 7-Year                                             |