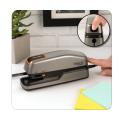

# SWINGLINE® OPTIMA® 20 COMPACT QUIET ELECTRIC STAPLER

Take advantage of fast, quiet stapling with the Optima 20 compact electric stapler. It's handheld size and battery power make it ideal for moving between conference rooms to tackle a range of stapling jobs.

### **Manual or Automatic Modes**

Easily switch between stapling modes with the user control switch. Choose manual mode for precise stapling on smaller jobs, and change to automatic for quick, hands-free stapling.

## **QuickLoad™ Technology**

With QuickLoad™ technology, simply eject empty staple magazine with the press of a button.

| Color:                           | Silver                                                     |
|----------------------------------|------------------------------------------------------------|
| Sheet Capacity<br>(20 lb paper): | 20 Sheets                                                  |
| Jam Free:                        | Yes                                                        |
| QuickLoad™<br>Staple Reloading:  | Yes                                                        |
| Stapler Size:                    | Half Strip - 105 Staples                                   |
| Staple<br>Compatability:         | S.F.° 4° Premium<br>Staples and Optima™<br>Premium Staples |
| Staple Leg Length:               | 1/4"                                                       |
| Low Staple<br>Indicator:         | No                                                         |
| Paper Depth<br>Gauge:            | No                                                         |
| Stapling Modes:                  | Automatic and Manual                                       |
| Power Output:                    | Battery & Plug In                                          |
| Warranty:                        | Limited 7-Year                                             |