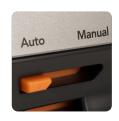

### **Manual or Automatic Modes**

Easily switch between stapling modes with the user control switch. Choose manual mode for precise stapling on smaller jobs, and change to automatic for quick, hands-free stapling.