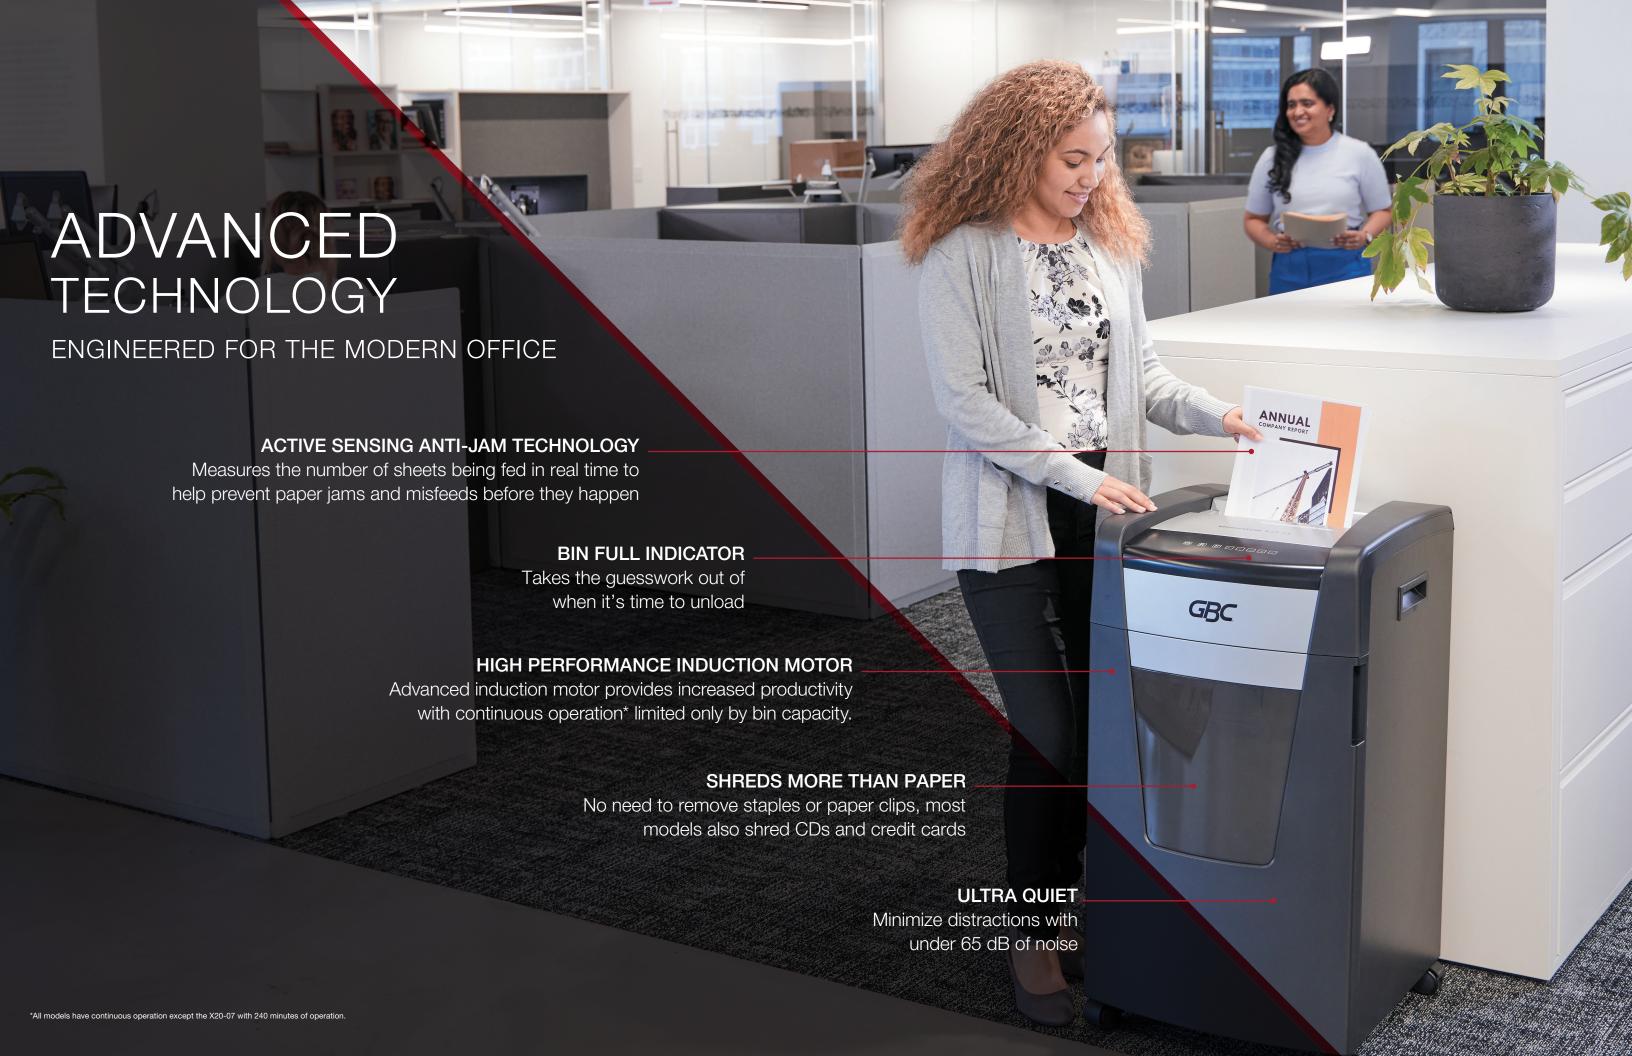

## GBC Momentum Office Shredder Series

|                                | A A                           | <del>п</del> п                | n n                           | <del>п</del>                  | ਜ <b>ਜ</b>                    | ח ח                           |
|--------------------------------|-------------------------------|-------------------------------|-------------------------------|-------------------------------|-------------------------------|-------------------------------|
| Model #                        | X20-07                        | X18-12                        | M12-12                        | X22-23                        | X26-32                        | M20-32                        |
| Item #                         | WSM177001                     | WSM177002                     | WSM177003                     | WSM177004                     | WSM177005                     | WSM177006                     |
| Manual Sheet Capacity          | 20                            | 18                            | 12                            | 22                            | 26                            | 20                            |
| Bin Capacity (gal)             | 7                             | 12                            | 12                            | 23                            | 32                            | 32                            |
| Cut Style                      | Micro-Cut                     | Micro-Cut                     | Micro-Cut                     | Micro-Cut                     | Micro-Cut                     | Micro-Cut                     |
| Security Level                 | P-4                           | P-4                           | P-5                           | P-4                           | P-4                           | P-5                           |
| Cut Size (inches)              | 5/32" x 1 3/8"                | 5/32" x 1 3/8"                | 5/64" x 19/32"                | 5/32" x 1 3/8"                | 5/32" x 1 3/16"               | 5/64" x 19/32"                |
| Run Time (min)                 | 240                           | Continuous*                   | Continuous*                   | Continuous*                   | Continuous*                   | Continuous*                   |
| Speed (fpm)                    | 5.91                          | 5.91                          | 5.91                          | 5.91                          | 5.91                          | 5.91                          |
| Shreds Paper Clips and Staples | Yes                           | Yes                           | Yes                           | Yes                           | Yes                           | Yes                           |
| Shreds Credit Cards            | No                            | Yes                           | Yes                           | Yes                           | Yes                           | Yes                           |
| Shreds CDs/ DVDs               | No                            | Yes                           | Yes                           | Yes                           | Yes                           | Yes                           |
| Noise Level (dB)               | 62                            | 62                            | 62                            | 62                            | 65                            | 65                            |
| Motor Type                     | Induction                     | Induction                     | Induction                     | Induction                     | Induction                     | Induction                     |
| Jam Prevention                 | Active Anti-Jam<br>Technology |
| Manual Reverse                 | Yes                           | Yes                           | Yes                           | Yes                           | Yes                           | Yes                           |
| Bin Type                       | Pull Out                      |
| Bin Full Indicator             | Yes                           | Yes                           | Yes                           | Yes                           | Yes                           | Yes                           |
| Touch Control                  | Yes                           | Yes                           | Yes                           | Yes                           | Yes                           | Yes                           |
| Throat Width (inches)          | 9"                            | 9"                            | 9"                            | 9"                            | 12"                           | 12"                           |
| Auto Sleep                     | Yes                           | Yes                           | Yes                           | Yes                           | Yes                           | Yes                           |
| Dimensions (inches)            | 16"x12.6"x 23.0"              | 18.9"x17.5"x26.6"             | 18.9"x17.5"x26.6"             | 18.0"x20.2"x34.5"             | 20.1"x21.8"x40.5"             | 20.1"x21.8"x 40.5"            |
| Wheels                         | Yes                           | Yes                           | Yes                           | Yes                           | Yes                           | Yes                           |
| Cooling Fan                    | Yes                           | Yes                           | Yes                           | Yes                           | Yes                           | Yes                           |
| Warranty (years)               | 2                             | 2                             | 2                             | 2                             | 2                             | 2                             |
| Cutter Warranty (years)        | 2                             | 2                             | 2                             | 2                             | 2                             | 2                             |