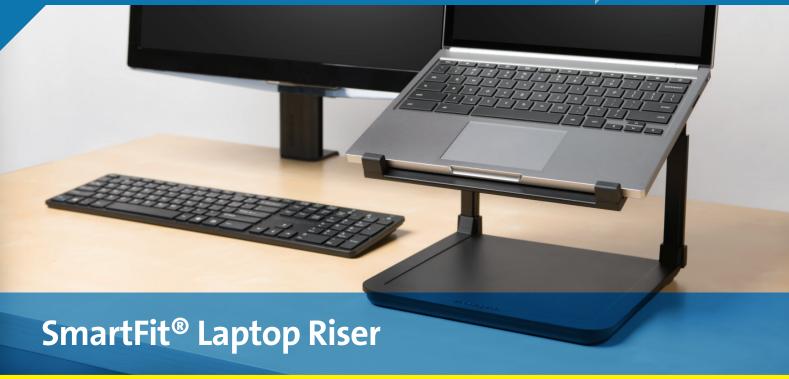

## **Where Ergonomics Meets Convenience**

Combining comfort and convenience, the award-winning SmartFit® Laptop Riser blends 20 years of ergonomic expertise with a height adjustable laptop stand.

- SmartFit System select your personal height setting using the included color-coded fitting chart so you can set the riser at your personalized height
- Zero footprint enabled mount a compatible Kensington universal docking station under the platform, which is ideal for desktops with limited space
- Cable management unique design under the laptop platform allows you to route cords in a clutter-free way, producing a cleaner desktop experience
- Anti-skid tilt design ideally angles so that any laptop up to 15.6" can be securely placed on the platform
- Kensington Security Slot add a ClickSafe® or MicroSaver® lock to either the right or left leg of the stand to lock it down