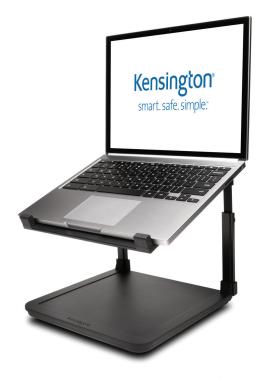

## **Where Ergonomics Meets Convenience**

Combining comfort and convenience, the award-winning SmartFit® Laptop Riser blends 20 years of ergonomic expertise with a height adjustable laptop stand.

- SmartFit System select your personal height setting using the included color-coded fitting chart so you can set the riser at your personalized height
- Zero footprint enabled mount a compatible Kensington universal docking station under the platform, which is ideal for desktops with limited space
- Cable management unique design under the laptop platform allows you to route cords in a clutter-free way, producing a cleaner desktop experience
- Anti-skid tilt design ideally angles so that any laptop up to 15.6" can be securely placed on the platform
- Kensington Security Slot add a ClickSafe® or MicroSaver® lock to either the right or left leg of the stand to lock it down