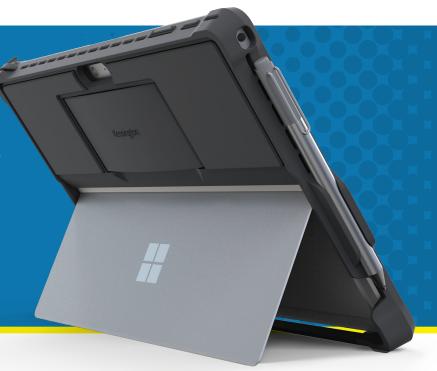

## Designed for convenience and rugged protection

BlackBelt™ 2nd Degree Rugged Case for Surface™ Pro 6, Surface™ Pro (2017) & Surface™ Pro 4

Kensington's trademarked
technology defines the integrity
of the security and the design is a
member of the Designed for Surface
programs to provide protection and
convenience in all environments
– whether in the office, remote
working or outdoors.

## Features & benefits:

- Military-grade protection strong rugged body is designed to meet the U.S. Department of Defense MIL-STD-810G testing protocols for drops
- Integrated silicone hand strap provides a worry-free convenient way to collaborate while incorporating mobility into your Surface™ Pro that is built-in to the case
- Type Cover Channel & QuickFold™ design allows you
  to quickly and easily attach or detach the Type Cover
  without removing the rugged case protection and
  allows the Type Cover to be folded along the backside
  of the case
- Unobstructed access is Designed for the Microsoft®
   Surface™ by providing you with strategic cutouts that allow for full functionality of accessories
- Surface™ pen holder is an integrated form-fitting high convenience area that secures your pen from getting lost keeping it ready for use