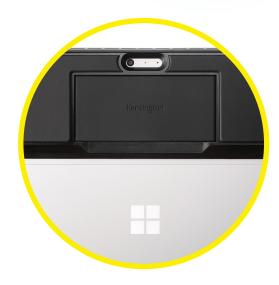

## Features & benefits:

- Military-grade protection strong rugged body is designed to meet the U.S. Department of Defense MIL-STD-810G testing protocols for drops
- Integrated silicone hand strap provides a worry-free convenient way to collaborate while incorporating mobility into your Surface™ Pro that is built-in to the case
- Type Cover Channel & QuickFold™ design allows you
  to quickly and easily attach or detach the Type Cover
  without removing the rugged case protection and
  allows the Type Cover to be folded along the backside
  of the case
- Unobstructed access is Designed for the Microsoft®
   Surface™ by providing you with strategic cutouts that allow for full functionality of accessories
- Surface™ pen holder is an integrated form-fitting high convenience area that secures your pen from getting lost keeping it ready for use