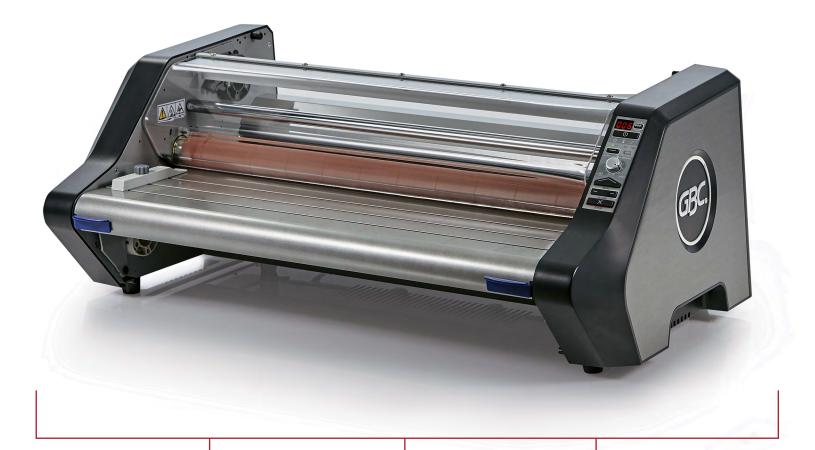

# GBC<sup>®</sup> ULTIMA<sup>™</sup> 65 THERMAL ROLL LAMINATOR

Protect and preserve your most important printed documents with the Ultima 65 Laminator. The EZLoad<sup>™</sup> film system makes loading fool-proof, while the pivoting feed table provides easy access for film changing. The features included help to shorten film loading time by 50%, making it the perfect choice for busy educators.

## **Comprehensive Lamination**

Get clear results for a wide variety of projects up to 27". Laminator warms up in less than 10 minutes and is perfect for posters, handouts, teaching aids and more.

### **User-Friendly Features**

Laminator includes a pivoting table, one-touch AutoSpeed function, alignment guides and builtin trimmer. AutoGrip shafts simplify standard film loading. EZLoad film has color-coded end caps that ensure the film is loaded correctly.