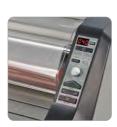

### **User-Friendly Features**

Laminator includes a pivoting table, one-touch AutoSpeed function, alignment guides and builtin trimmer. AutoGrip shafts simplify standard film loading. EZLoad film has color-coded end caps that ensure the film is loaded correctly.

#### **Less Film Waste**

Features front and back stop buttons to easily pause lamination for loading or cutting. A footage counter tracks the film usage.

| ITEM#     | DESCRIPTION                                   | PRICE |
|-----------|-----------------------------------------------|-------|
| 1710740   | GBC Ultima 65 Thermal Roll Laminator, 27 Inch | \$    |
| 3000004EZ | EZload Gray Cap Gloss Film 1.5mil 25" x 500'  | \$    |
| 3126061EZ | EZLoad Gray Cap Gloss Film 1.5mil 27" x 500'  | \$    |
| 3000024EZ | EZLoad Gray Cap Gloss Film 3mil 25" x 250'    | \$    |
| 300002    | Standard Gloss Film 1.5mil 12" x 500'         | \$    |
| 300003    | Standard Gloss Film 1.5mil 18" x 500'         | \$    |
| 3000004   | Standard Gloss Film 1.5mil 25" x 500'         | \$    |
| 3126539   | Standard Gloss Film 3mil 25" x 500'           | \$    |
| 3000024   | Standard Gloss Film 3mil 25" x 250'           | \$    |
| 3126061   | Standard Gloss Film 1.5mil 27" x 500'         | \$    |
| 3126514   | Standard Gloss Film 3mil 27" x 500'           | \$    |