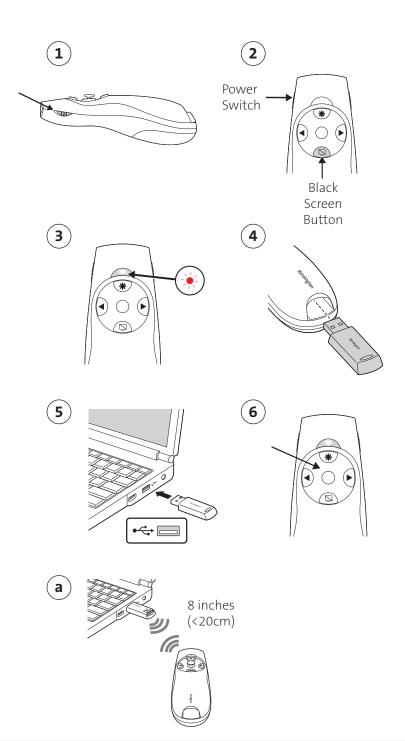

## PAIRING GUIDE

- 1. Turn power switch to "OFF" position.
- 2. Press and hold the Black Screen Button, at the same time, turn the power switch to the "ON" position, continue to hold the Black Screen Button for three seconds.
- **3.** The red LED light will flash three times then turn off, the presenter is now in pairing mode.
- **4.** Remove 2.4 GHz dongle from presenter
- **5.** Insert the dongle into an available USB-A port on the host computer.
  - **a.** It is recommended to position the presenter no further than 8 inches (20cm) from the receiver.
- **6.** After 5 seconds press any button. If button is functional, the pairing was successful.