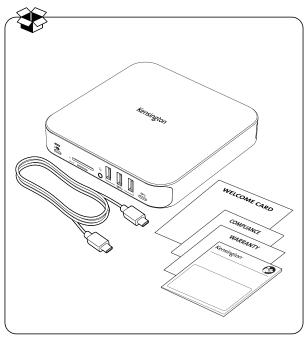

Kensington®



## AD220S3 USB-C® Mobile Dock





## kensington.com/register







| () th           |           |           | VGA          |  |
|-----------------|-----------|-----------|--------------|--|
| HBR3<br>(DP1.4) | 4K @ 60Hz | 4K @ 30Hz | 1080p @ 60Hz |  |

| ()th            |                                          |                                          |                                          |  |
|-----------------|------------------------------------------|------------------------------------------|------------------------------------------|--|
| HBR3<br>(DP1.4) | 4K @ 60Hz (HDMI 1)<br>4K @ 30Hz (HDMI 2) | 4K @ 60Hz (HDMI 1)<br>1080p @ 60Hz (VGA) | 4K @ 30Hz (HDMI 2)<br>1080p @ 60Hz (VGA) |  |





Silicon Motion Driver Installation Guide | Guide d'installation du pilote Silicon Motion | Anleitung zur Installat