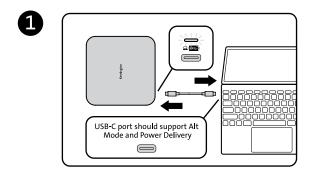

Kensington®



## AD220S3 USB-C® Mobile Dock





## kensington.com/register







| () th           |           |           | VGA          |  |
|-----------------|-----------|-----------|--------------|--|
| HBR3<br>(DP1.4) | 4K @ 60Hz | 4K @ 30Hz | 1080p @ 60Hz |  |

| ()th            |                                          |                                          |                                          |  |
|-----------------|------------------------------------------|------------------------------------------|------------------------------------------|--|
| HBR3<br>(DP1.4) | 4K @ 60Hz (HDMI 1)<br>4K @ 30Hz (HDMI 2) | 4K @ 60Hz (HDMI 1)<br>1080p @ 60Hz (VGA) | 4K @ 30Hz (HDMI 2)<br>1080p @ 60Hz (VGA) |  |





Silicon Motion Driver Installation Guide | Guide d'installation du pilote Silicon Motion | Anleitung zur Installation des Silicon-Motion-Treibers