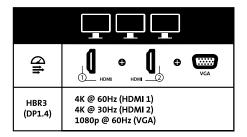

## kensington.com/register

| () th           |           |           | VGA          |  |
|-----------------|-----------|-----------|--------------|--|
| HBR3<br>(DP1.4) | 4K @ 60Hz | 4K @ 30Hz | 1080p @ 60Hz |  |

| ()th            |                                          |                                          |                                          |  |
|-----------------|------------------------------------------|------------------------------------------|------------------------------------------|--|
| HBR3<br>(DP1.4) | 4K @ 60Hz (HDMI 1)<br>4K @ 30Hz (HDMI 2) | 4K @ 60Hz (HDMI 1)<br>1080p @ 60Hz (VGA) | 4K @ 30Hz (HDMI 2)<br>1080p @ 60Hz (VGA) |  |