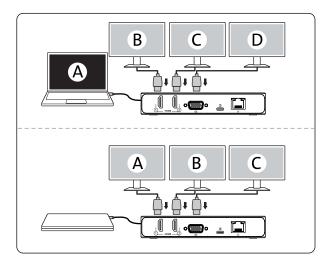

Kensington®



## AD220S3 USB-C® Mobile Dock





## kensington.com/register







| () th           |           |           | VGA          |  |
|-----------------|-----------|-----------|--------------|--|
| HBR3<br>(DP1.4) | 4K @ 60Hz | 4K @ 30Hz | 1080p @ 60Hz |  |

| ()th            |                                          |                                          |                                          |  |
|-----------------|------------------------------------------|------------------------------------------|------------------------------------------|--|
| HBR3<br>(DP1.4) | 4K @ 60Hz (HDMI 1)<br>4K @ 30Hz (HDMI 2) | 4K @ 60Hz (HDMI 1)<br>1080p @ 60Hz (VGA) | 4K @ 30Hz (HDMI 2)<br>1080p @ 60Hz (VGA) |  |





Silicon Motion Driver Installation Guide | Guide d'installation du pilote Silicon Motion | Anleitung zur Installation des Silicon-Motion-Treibers | Guida all'installazione del driver Silicon Motion | Guia de instalación del controlador Silicon Motion | Guia de Instalação do Controlador Silicon Motion | Silicon Motion 驱动器安装指南 | Silicon Motion ドライバインストールガイド | Silicon Motion لاتك تشخيب برنامج تشغيل

- Connect the dock to your laptop. | Connectez la station d'accueil à votre ordinateur portable. | Verbinden Sie das Dock mit Ihrem Laptop. | Collegare la base di ricarica al computer portatile. | Conecta el dock a su portátil. | ligue a base ao seu computador portátil. | 将石限均连接到您的 笔记本电脑上。| ドッグをノートバンコンに接続にます。| していたいました。| ビックをノートバンコンに接続にます。|
- The dock will activate the INSTANTVIEW flash drive. L