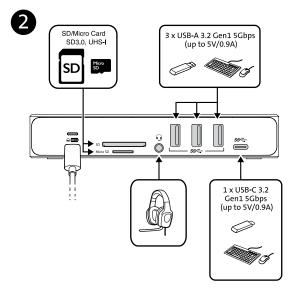

Kensington®



## AD220S3 USB-C® Mobile Dock





## kensington.com/register







| () th           |           |           | VGA          |  |
|-----------------|-----------|-----------|--------------|--|
| HBR3<br>(DP1.4) | 4K @ 60Hz | 4K @ 30Hz | 1080p @ 60Hz |  |

| ()th            |                                          |                                          |                                          |  |
|-----------------|------------------------------------------|------------------------------------------|------------------------------------------|--|
| HBR3<br>(DP1.4) | 4K @ 60Hz (HDMI 1)<br>4K @ 30Hz (HDMI 2) | 4K @ 60Hz (HDMI 1)<br>1080p @ 60Hz (VGA) | 4K @ 30Hz (HDMI 2)<br>1080p @ 60Hz (VGA) |  |





Silicon Motion Driver Installation Guide | Guide d'installation du pilote Silicon Motion | Anleitung zur Installation des Silicon-Motion-Treibers |