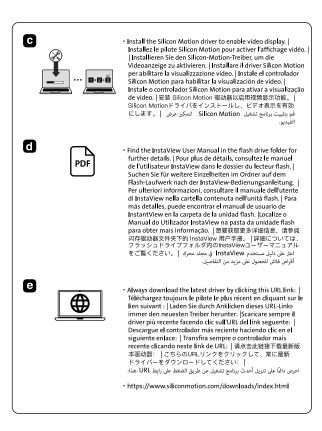

b

 Open the 'INSTANTVIEW' folder. | Ouvrez le dossier « INSTANTVIEW ». | Öffnen Sie den Ordner "INSTANTVIEW". | Aprire la cartella "INSTANTVIEW". | Abre la carpeta «INSTANTVIEW». | Abra a pasta 'INSTANTVIEW'. | 打开 INSTANTVIEW 文件来。| 「INSTANTVIEW」フォルダを開 ぎます。| 'INSTANTVIEW ションター

 For Windows: Click: Windows: InstantView' to install the driver. | Pour Windows : Cliquez sur « Windows InstantView » pour installer le pilote. | Unter Windows: Fare clic su "Windows InstantView" per installare il driver. | Para Windows: Haga clic en «Windows InstantView" para instalare il controlador. | Para Windows: Clique em Windows InstantView para instalar el controlador. | Para Windows: Clique em Windows InstantView para instalar o controlador. | Para Windows 系统:忠击"Windows InstantView" 以受蹤或計圖。(Windows InstantView/2をジリックにアライバーをインストールし 以近い「いん」、「Windows InstantView]

・For macOS: Click 'macOS InstantViewapp' to install the driver, I Pour macOS : Cliquez sur (macOS InstantView.app » pour installer le pilote. | Unter macOS: Klicken Sie zur Installation des Treibers auf "macOS InstantView.app" | Per macOS: Eare clic su 'macOS InstantView.app' per installare il driver. | Para macOS: Haga clic en «macOS InstantView.app para instalar el controlador. | Para macOS: Clique en "macOS InstantView.app" para instalar o controlador. | Para macOS: Clique en "macOS InstantView.app" and instalar o controlador. | Para macOS: Clique en "macOS InstantView.app" and instalar o controlador. | Para macOS: Clique en "macOS InstantView.app" and macOS: [macOS InstantView.app.Zeクリックしてドライバをインストールします。| macOS: [macOS InstantView.app ニをついっしている (macD En the Clicker) ' macOS InstantView.app ニをついっしている (macD En the Clicker) ' macOS InstantView.app ニをついっしている (macD En the Clicker) ' macOS InstantView.app: (macD En the Clicker) ' macD En the Clicker' ' macOS InstantView.app: (macD En the Clicker) ' macD En the Clicker' ' macD En