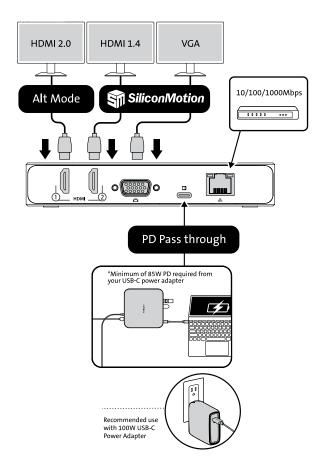

## kensington.com/register

| () th           |           |           | VGA          |  |
|-----------------|-----------|-----------|--------------|--|
| HBR3<br>(DP1.4) | 4K @ 60Hz | 4K @ 30Hz | 1080p @ 60Hz |  |

| ()th            |                                          |                                          |                                          |  |
|-----------------|------------------------------------------|------------------------------------------|------------------------------------------|--|
| HBR3<br>(DP1.4) | 4K @ 60Hz (HDMI 1)<br>4K @ 30Hz (HDMI 2) | 4K @ 60Hz (HDMI 1)<br>1080p @ 60Hz (VGA) | 4K @ 30Hz (HDMI 2)<br>1080p @ 60Hz (VGA) |  |