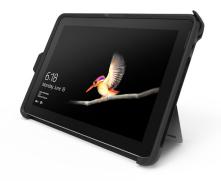

## Designed for convenience and rugged protection

BlackBelt™ Rugged Case for Microsoft Surface Go

Our designers have worked closely with Microsoft as a member of the Designed for Surface programme to adapt the BlackBelt™ Rugged Case for Surface Go, surrounding your Surface Go in military-grade drop protection with an integrated hand strap for worry-free carrying.

## Features and benefits:

- Military-grade protection strong rugged body is designed to meet the U.S. Department of Defense MIL-STD-810G testing protocols for drops
- Integrated silicone hand strap provides a built-in, convenient and worry-free way to collaborate while incorporating mobility into your Surface Go
- Type Cover channel and quick-fold design allows you to quickly and easily attach or detach the Type Cover without removing the rugged case protection and allows the Type Cover to be folded along the backside of the case
- Unobstructed access is designed for the Microsoft Surface Go with strategic cut-outs that allow for full functionality of accessories
- Surface pen holder and tether is an integrated form-fitting high convenience area that secures your pen from loss and keeps it ready for use