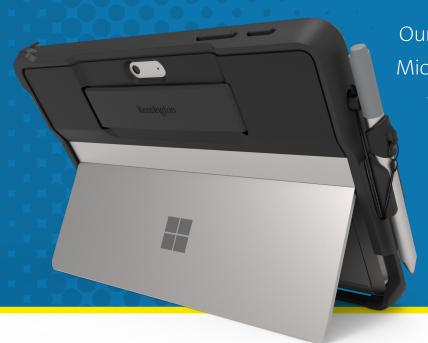

## Designed for convenience and rugged protection

BlackBelt™ Rugged Case for Microsoft Surface Go

Our designers have worked closely with Microsoft as a member of the Designed for Surface programme to adapt the BlackBelt™ Rugged Case for Surface Go, surrounding your Surface Go in military-grade drop protection with an integrated hand strap for worry-free carrying.

## Features and benefits:

- Military-grade protection strong rugged body is designed to meet the U.S. Department of Defense MIL-STD-810G testing protocols for drops
- Integrated silicone hand strap provides a built-in, convenient and worry-free way to collaborate while incorporating mobility into your Surface Go
- Type Cover channel and quick-fold design allows you to quickly and easily attach or detach the Type Cover without removing the rugged case protection and allows the Type Cover to be folded along the backside of the case
- Unobstructed access is designed for the Microsoft Surface Go with strategic cut-outs that allow for full functionality of accessories
- Surface pen holder and tether is an integrated form-fitting high convenience area that secures your pen from loss and keeps it ready for use